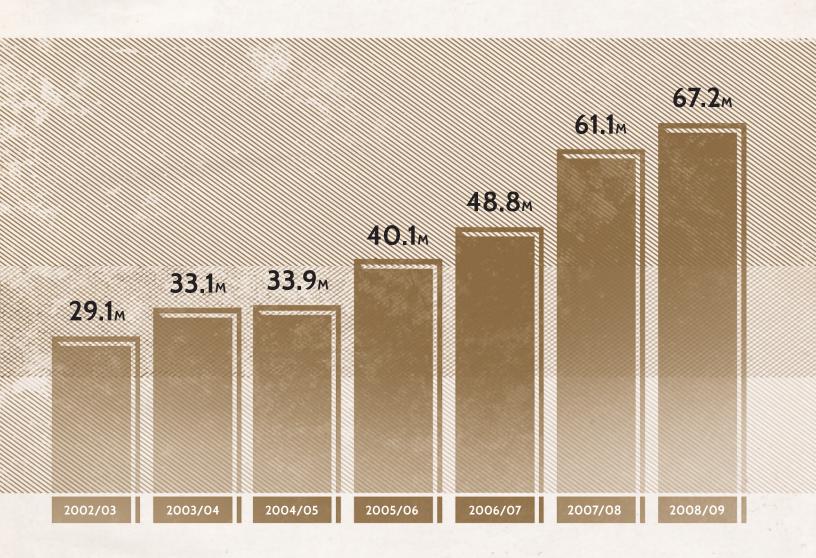

re invited to an exclusive party to celebrate winning. These parties were so popular we've had to double the number of parties and cash prizes for next year!

During the summer SIGA proudly launched the new Rewards Centres. These interactive kiosks addressed the demand for a faster and more automated self-serve experience. Upon each visit, Members swipe their Club card at the Centre to participate in personalized draws and promotions. All draws are now performed electronically with winners names being televised throughout the casino. The elimination of paper draw entry forms is convenient for the Members as well as a 'greener' solution for our casinos. In the first nine months of operations, the new Rewards Centres produced over 3.5 million player interactions.

# **Annual Profits**

6.5



# **Profit Distribution**

81.6<sub>M</sub>



# Community Relations & Investment Children's Hospital Foundation of SK Wîtaskêwin Warriors Children's Hospital Foundation Regina Symphony Orchestra

50

#### **SPONSORSHIP**

At SIGA, one of our values speaks to the sharing of our land and sharing our resources. The guiding principle, Wîtaskêwin, reminds us to give back to the communities where we live and operate.

SIGA's community relations sponsorship program provides a \$1.3M annual investment into charitable and non-profit based organizations in Saskatchewan. SIGA continues to make a positive impact through its investment in its targeted sectors. These sectors include Education/Training, Health and Well-being, Sports and Recreation, Business/Tourism, and Arts and Culture. SIGA continue