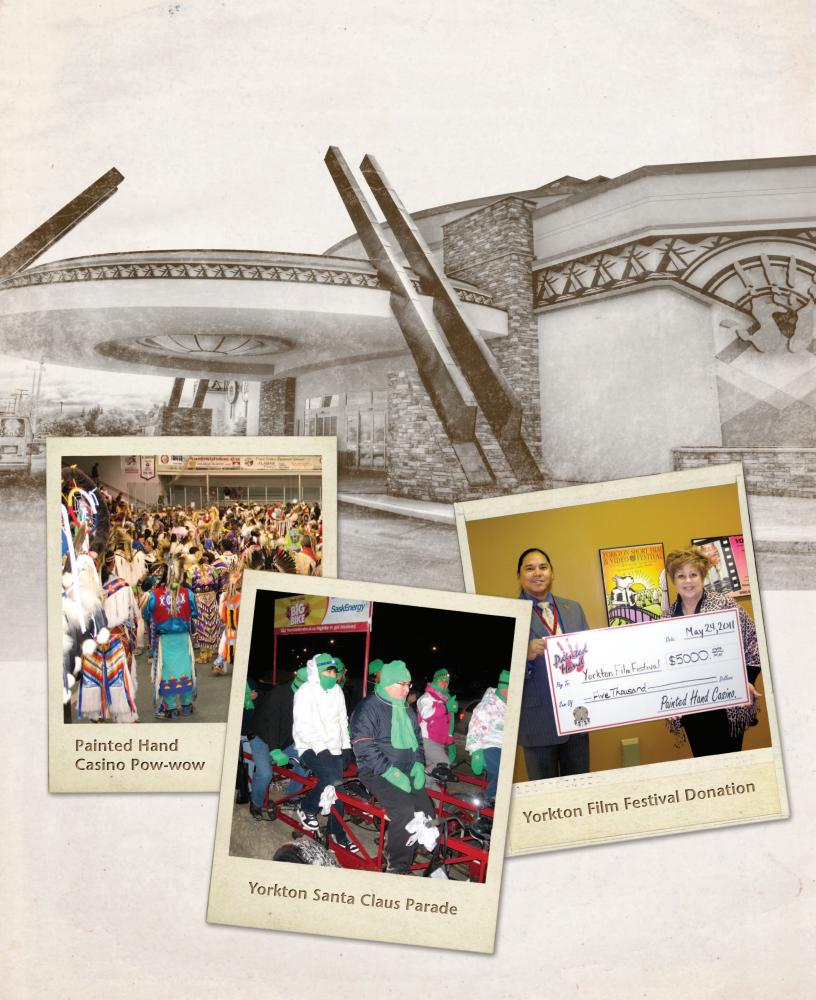

systems. Northern Lights Casino management and staff are happy to have completed these renovations and continue to offer their patrons a first class entertainment experience in comfort.

With over 420 employees the casino is one of Prince Albert's largest employers. Over the past 16 years the Northern Lights Casino and their countless staff-driven volunteer efforts have made an impact in many local organizations and charities by donating valuable volunteer hours, building positive community relations in keeping with SIGA guiding principles.

Northern Lights management and staff are active in the community sitting on local community boards and associations as well as being active as volunteers with local initiatives like the Prince Albert Food Bank and the Bernice Sayese Community Center.



# Painted Hand Casino

## Kahkewistahaw First Nation

**IONATHAN PASAP, GM** 

The Painted Hand Casino is a modern \$30M facility and is a joint project with the Yorkton Tribal Council conveniently located across the street from Yorkton's Gallagher Centre. The casino is one of Yorkton's largest employers, with over 240 local employees.

This 43,000 square foot facility includes a large gaming floor with 220 slot machines and 7 live table games. The uniquely sculpted circular gaming floor includes a deli, bar lounge and the Legends restaurant. Painted Hand is also capable of hosting a wide variety of events in the multifunction facility known as the Parkland Room. The casino has hosted a variety of dinner shows and performances including Les McKeown's Legendary Bay City Rollers, Buffy Sai