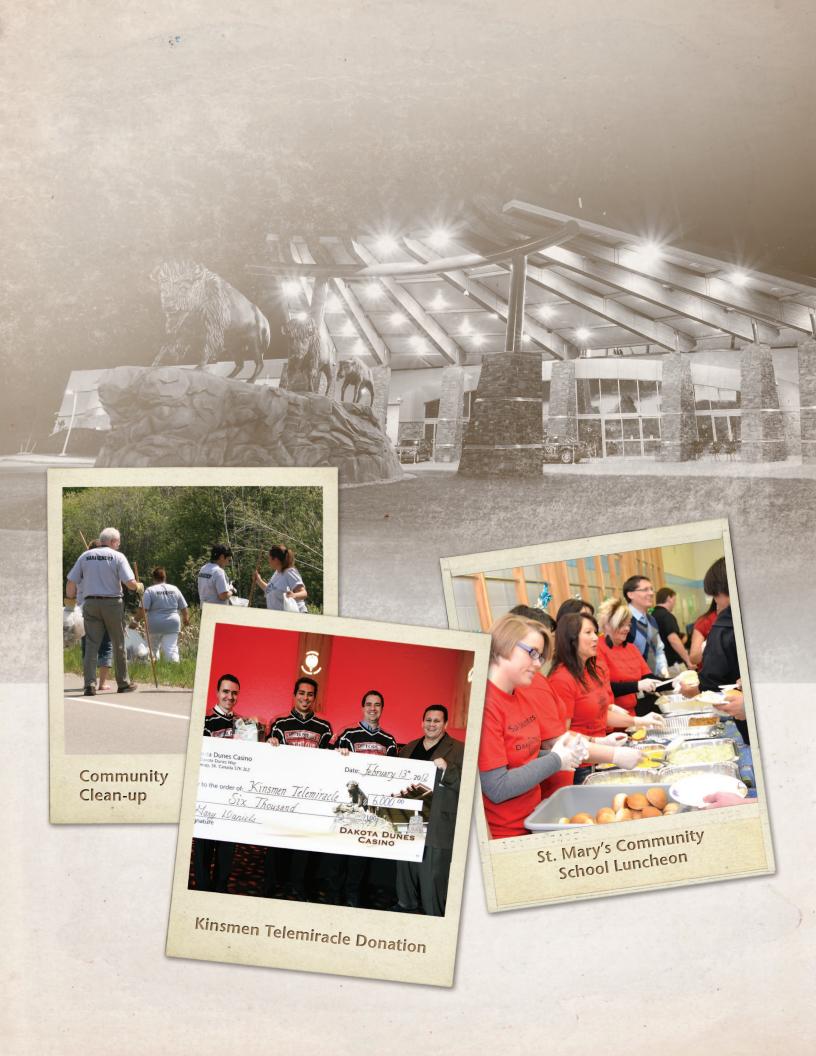

aurant and Bear Necessities gift shop. Bear Claw's live entertainment stage played host to a variety of entertainment acts in 2011 including Kenny Shields & Streetheart, the Northern Pikes and Loverboy.

The casino also has free parking and convenient bus and RV parking that tie in nicely with the Moose Mountain Provincial Park.

The Bear Claw Casino & Hotel took on a new direction in gaming for Saskatchewan and SIGA with the opening of the first SIGA operated 36 room hotel on July 1, 2010. The hotel interior was completely retrofitted with a new look that stands out from the competition in the southeast Saskatchewan area. At the same time as the opening of our new hotel, the newly renovated Growlers Restaurant (60-seat) was unveiled, giving the restaurant a new upscale, high-end appeal.



# **Dakota Dunes Casino**

## Whitecap Dakota First Nation

GARY DANIELS, GM

Dakota Dunes Casino is SIGA's largest casino employing 470 people. The \$60M casino opened in August 2007 and is located on the Whitecap Dakota First Nation, 20 kilometres south of Saskatoon.

The 86,500 square foot entertainment facility which was recognized for its award winning design, offers the excitement of 575 slot machines, 18 live table games and a Touchbet Roulette game featuring 10 stations. The casino also provides the convenience of a deli, a restaurant and a fully functional multi-purpose Tatanka Tipi room. Dakota Dunes Casino has hosted a variety of conferences and performances over the past year including Bill Medley of the Righteous Brothers, lan Tyson's Farewell Tour, Terry Clark and Matt Dusk