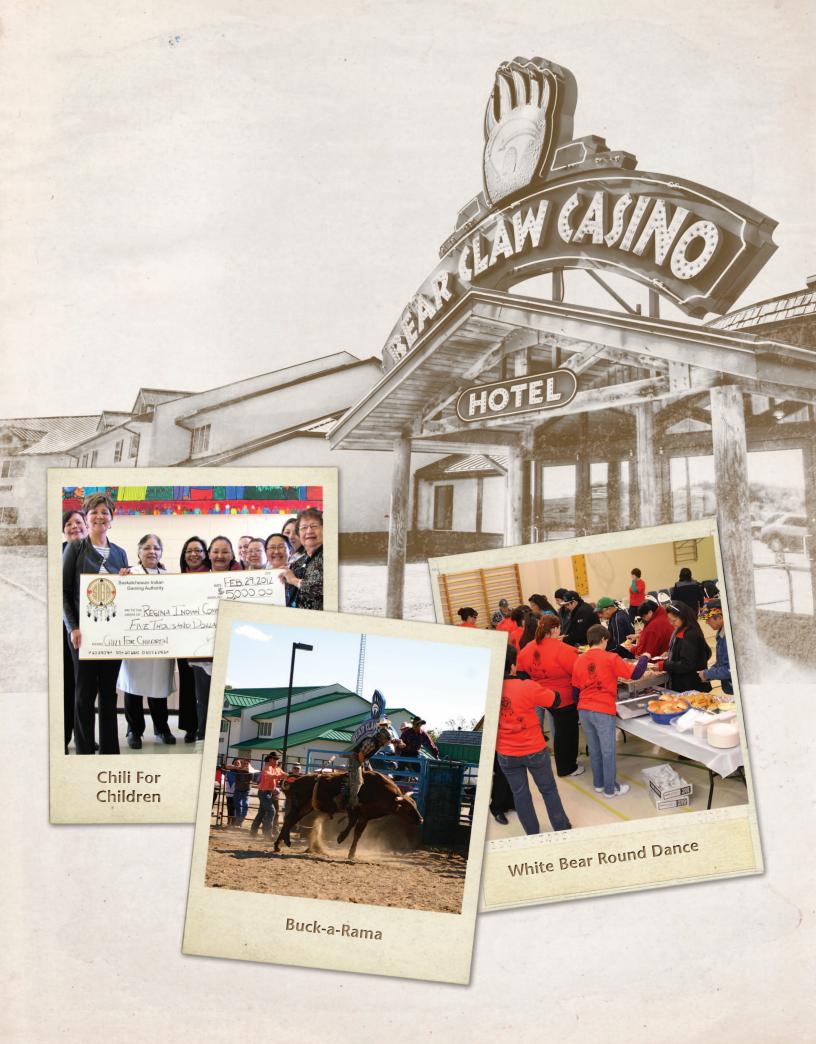

s with a comfortable working environment.

The six casinos located across Saskatchewan feature 1,870 slot machines, 52 live table games, a full line of food and beverage services, and a live entertainment stage in each facility. SIGA's intent with each casino is to design a modern facility that reflects the region, the people and First Nations tradition.

SIGA continues to build and design casinos with features that are rooted in First Nations culture and natural elements reflecting the area. Each of our casinos is different and unique.

As a non-profit gaming and entertainment company, all profits are returned to the people of Saskatchewan. 50% of profits support First Nations communities, 25% supports local community development and 25% is returned to the Provincial Gross Revenue Fund.



# Bear Claw Casino & Hotel

## White Bear First Nation

#### EDWARD LITTLECHIEF, GM

Located in southeast Saskatchewan, the Bear Claw Casino & Hotel is SIGA's most historic casino. Originally opened in 1993 on the White Bear First Nation, near Carlyle, SK, it was shut down in what was a highly contentious and emotional part of history between First Nations and the provincial government regarding gaming in Saskatchewan. The casino re-opened in November 1996 and has been successfully operating ever since.

With 178 employees, the Bear Claw Casino & Hotel includes 30,000 square feet of floor space, with 125 slot machines and 4 live table games, complete indoor access to the gaming room floor, Growlers Restaurant and Bear Necessities gift shop. Bear Claw's live entertainment stage played hos