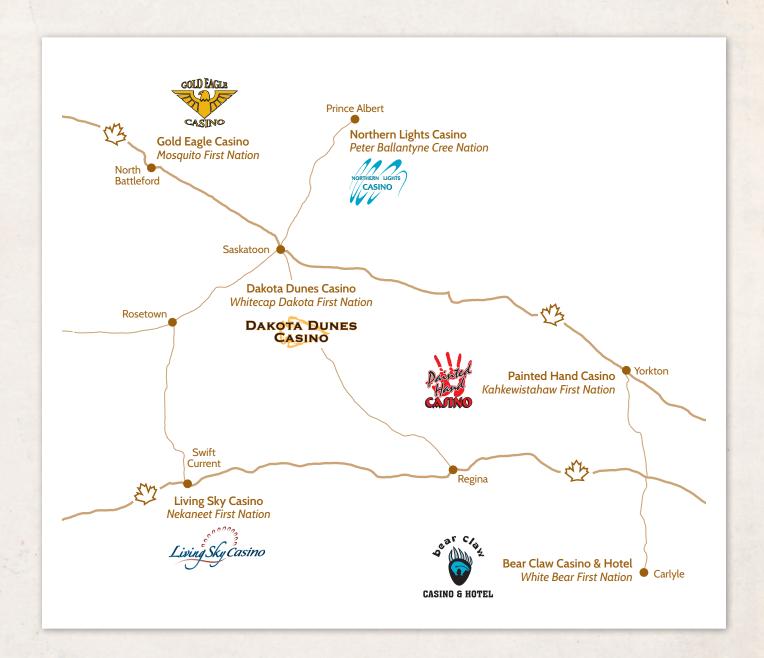

audit, compensation and nominating committees, identify the committees and describe their function.                                                                                                                                                                                                                                       | The SIGA Board has appointed the following standing committees to conduct the business of the corporation: Governance Committee (the Governance .Human Resources & Ethics committees were amalgamated in January 2011), Audit & Finance Committee and the Strategic Affairs Committee. All committees have comprehensive mandates that meet the policy requirements. All committee mandates are available upon request from SIGA.     | Yes              |

# **SIGA Casinos**

23





At SIGA, one of our values speaks to the sharing of our land and sharing our resources. The guiding principle, Wîtaskêwin, reminds us to give back to the communities where we live and operate.

|